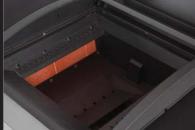

## HOTTER. FASTER. JUCIER & LESS SMOKE

Crossray® technology has less smoke and virtually no flare-ups by using left and right infrared ceramic burners. Where traditional systems have burners directly underneath the cooking zone, Crossray® technology has a revolutionary design that directs overlapping waves of infrared heat into the cooking zone.