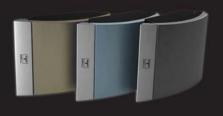

## T-GRILL, COOKING WITH PERFORMANCE AND STYLE

Powered by the new Crossray® technology the T-Grill can sear food in seconds, giving you steakhouse results in your own backyard.

T-Grill hoods are available in 3 colours: Beige Metallic, Liquid Blue or Dolphin Grey.