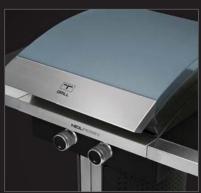

## T-GRILL, COOKING WITH PERFORMANCE AND STYLE

Powered by the new Crossray® technology the T-Grill can sear food in seconds, giving you steakhouse results in your own backyard.

T-Grill hoods are available in 3 colours: Beige Metallic, Liquid Blue or Dolphin Grey.