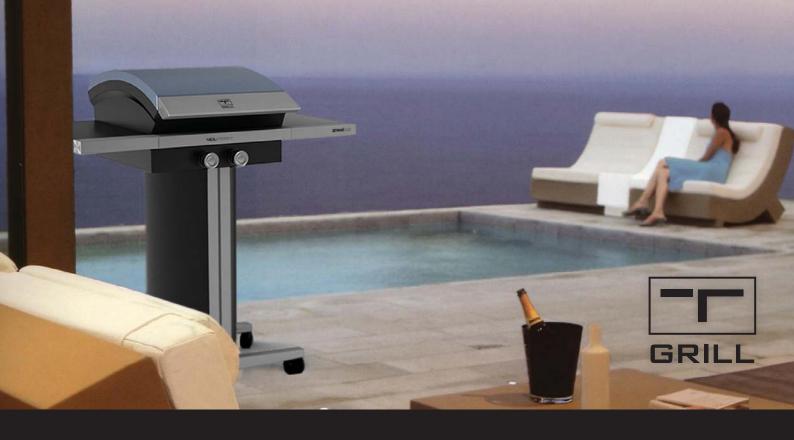

## T-GRILL, COOKING WITH PERFORMANCE AND STYLE

Powered by the new Crossray® technology the T-Grill can sear food in seconds, giving you steakhouse results in your own backyard.

T-Grill hoods are available in 3 colours: Beige Metallic, Liquid Blue or Dolphin Grey.