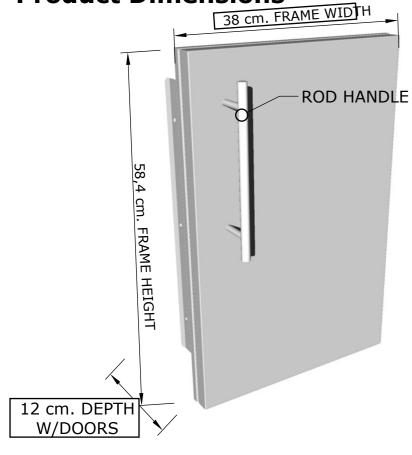

#### **PRODUCT DIMENSIONS**

38,1 cm. WIDTH x58,4 cm. HEIGHT x12 cm. DEPTH (PRODUCT SIZE) 34,3 cm. WIDTH 53,4 cm. HEIGHT x8,9 cm DEPTH (CUT-OUT)

**Product Features** 

## **Product Dimensions**