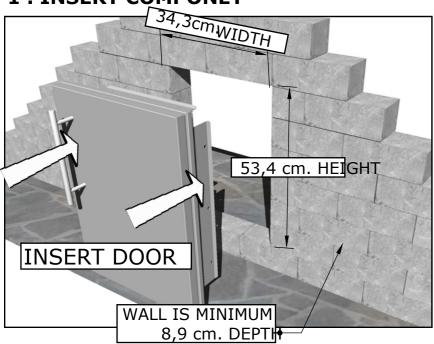

# **Product Installation**

WALL CUT-OUT SIZE IS 34,3 cm. WIDTH BY 53,4 cm. HEIGHT BY 8,9 cm. DEPTH

## **1**. INSERT COMPONET

33 cm. INSIDE WIDTH 52 cm. INSIDE HEIGHT SHELF

**IMPORTANT!!** - ROD HANDLES ARE MOUNTED TO INSIDE OF EACH PANEL, YOU MUST UNSCREW EACH ONE AND MOUNT ON OUTSIDE OF DRAWER OR DOOR PANEL.