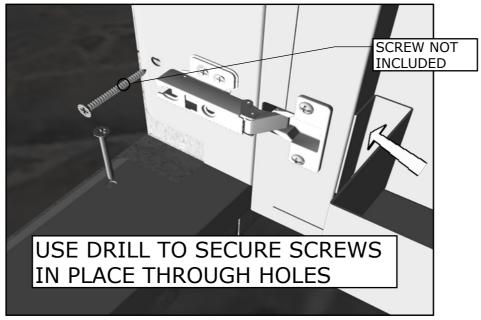

Designer Series, Raised Style - 15" Single Right Swing Door w/Shelf

#### **PRODUCT DIMENSIONS**

38,1 cm. WIDTH x58,4 cm. HEIGHT x12 cm. DEPTH (PRODUCT SIZE) 34,3 cm. WIDTH 53,4 cm. HEIGHT x8,9 cm DEPTH (CUT-OUT)

**Product Features** 

### SPECIFICATIONS

Door Frame is made from 16 gauge 304 Stainless Steel, and door panel is made from 18 gauge 304 Stainless Steel. Handle is Solid 304 Stainless Steel.

## **Product Dimensions**



# **Product Installation**

WALL CUT-OUT SIZE IS 34,3 cm. WIDTH BY 53,4 cm. HEIGHT BY 8,9 cm. DEPTH

## **1**. INSERT COMPONET



33 cm. INSIDE WIDTH 52 cm. INSIDE HEIGHT SHELF

**IMPORTANT!!** - ROD HANDLES ARE MOUNTED TO INSIDE OF EACH PANEL, YOU MUST UNSCREW EACH ONE AND MOUNT ON OUTSIDE OF DRAWER OR DOOR PANEL.

## 2. MOUNT DOOR TO FRAME





### CABINET HINGE