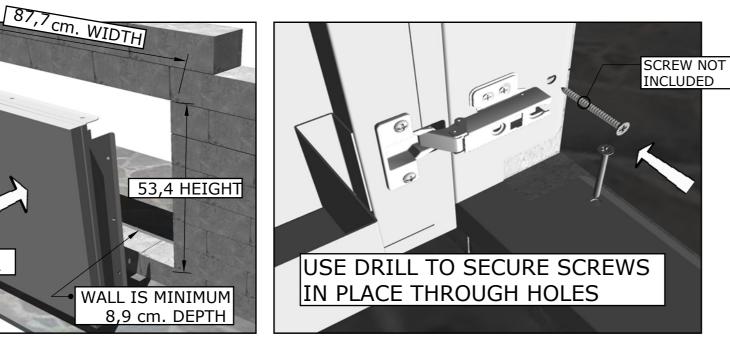

#### **PRODUCT DIMENSIONS**

91,5 cm. Wide x 58,4 cm. High x 12 cm. Deep (Poduct Size) 87,7 cm. Wide x 53,4 cm. High x 8,9 cm. Deep (Cut-Out)

SPECIFICATIONS Door Frame is made from 16 gauge 304 Stainless Steel, and door panel is made from 18 gauge 304 Stainless Steel, Handle is Solid 304 Stainless Steel.

## **Product Installation**

ISLAND WALL CUT-OUT SIZE IS 87,7 cm. WIDTH BY 53,4 cm. HEIGHT BY 8,9 cm. DEPTH

#### **1. INSERT COMPONET**

INSERT DOOR

**IMPORTANT!!** - ROD HANDLES ARE MOUNTED TO INSIDE OF EACH PANEL, YOU MUST UNSCREW EACH ONE AND MOUNT ON OUTSIDE OF DRAWER OR DOOR PANEL.

2. MOUNT DOOR TO FRAME

Distribuidor oficial para España: