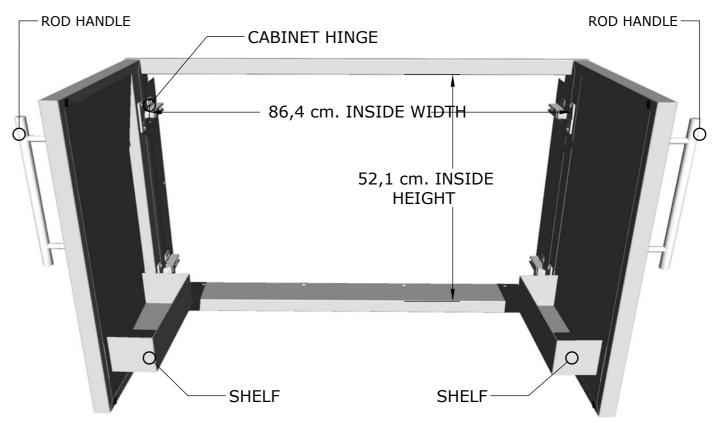

DESCRIPTION Designer Series, Raised Style -36" Double Door w/Shelves

#### **1. INSERT COMPONET**

INSERT DOOR

**IMPORTANT!!** - ROD HANDLES ARE MOUNTED TO INSIDE OF EACH PANEL, YOU MUST UNSCREW EACH ONE AND MOUNT ON OUTSIDE OF DRAWER OR DOOR PANEL.

2. MOUNT DOOR TO FRAME

Distribuidor oficial para España: