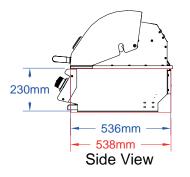

This Grill is a 4-Burner Stainless Steel Gas Barbecue Grill. It has extra storage for a propane tank or other grilling necessities and its food prep areas on either side of the grill leave plenty of room to serve your favourite dishes.