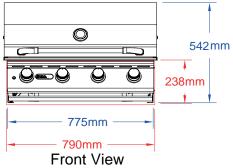

This Grill is a 4-Burner Stainless Steel Gas Barbecue Grill. It has extra storage for a propane tank or other grilling necessities and its food prep areas on either side of the grill leave plenty of room to serve your favourite dishes.

## onestar Built-In