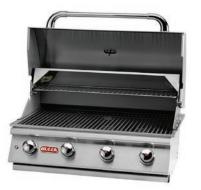

This Grill is a 4-Burner Stainless Steel Gas Barbecue Grill. It has extra storage for a propane tank or other grilling necessities and its food prep areas on either side of the grill leave plenty of room to serve your favourite dishes.