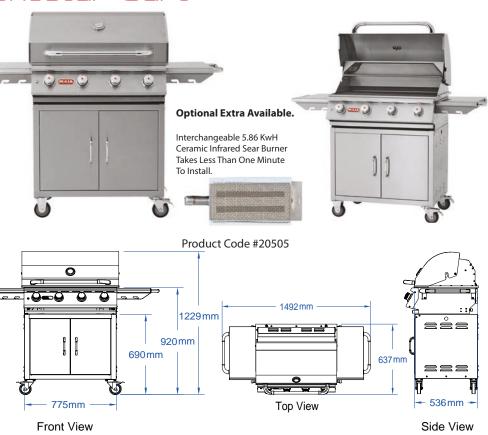

This Grill is a 4-Burner Stainless Steel Gas Barbecue Grill. It has extra storage for a propane tank or other grilling necessities and its food prep areas on either side of the grill leave plenty of room to serve your favourite dishes.