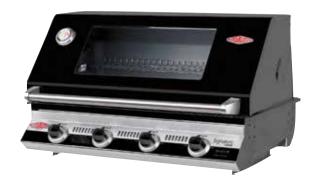

## SIGNATURE SL4000 4 BURNER

#### BS31550

- This premium stainless steel barbecue will add style to your alfresco area.
- Top features include clever internal lights, stainless steel cooktops, and integrated side burner.
- Stainless steel roasting hood with glass viewing window.