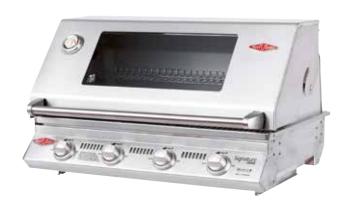

## SIGNATURE 3000SS 4 BURNER

#### BS12840S

- Stainless steel barbecue frame with rust resistant stainless steel cooktop.
- Stainless steel roasting hood with glass viewing window.
- Large removable stainless steel warming rack.