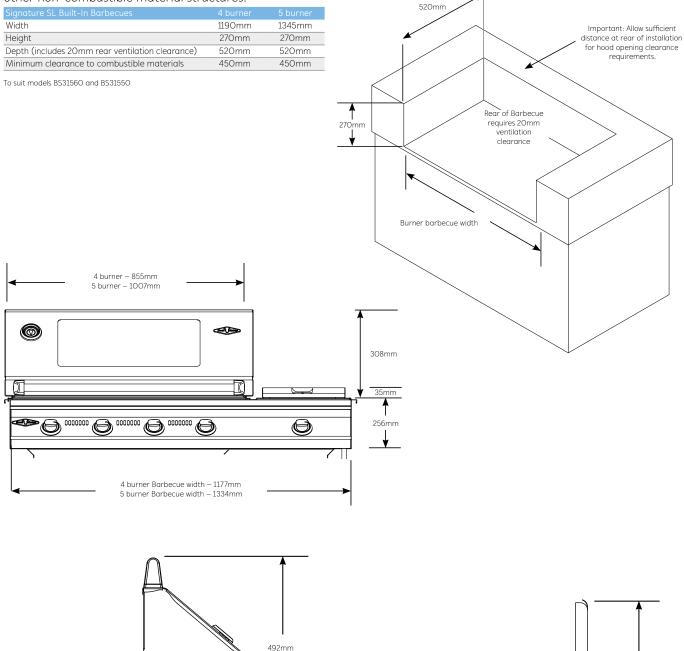

## SIGNATURE SL4000 4 BURNER

#### BS31550

- This premium stainless steel barbecue will add style to your alfresco area.
- Top features include clever internal lights, stainless steel cooktops, and integrated side burner.
- Stainless steel roasting hood with glass viewing window.