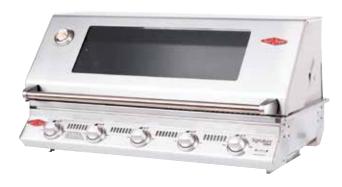

## SIGNATURE 3000SS 5 BURNER

#### BS12850S

- Stainless steel barbecue frame with rust resistant stainless steel cooktop.
- Stainless steel roasting hood with glass viewing window.
- Large removable stainless steel warming rack.