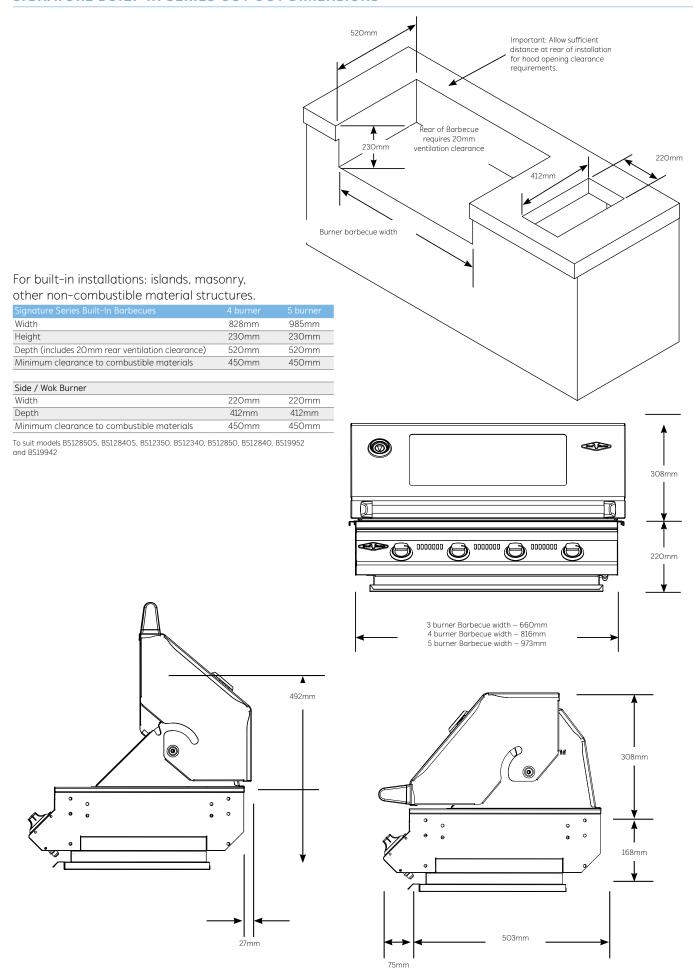

## Signature Built-in range

Make a statement outdoors with our Signature series of built-in barbecues. Designed to suit your home and lifestyle, these magnificent barbecues are packed with features to make outdoor entertaining easy.