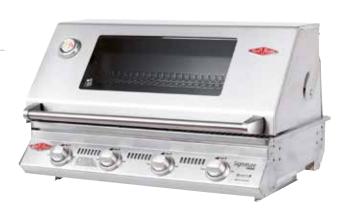

## SIGNATURE 3000SS 4 BURNER

#### BS12840S

- Stainless steel barbecue frame with rust resistant stainless steel cooktop.
- Stainless steel roasting hood with glass viewing window.
- Large removable stainless steel warming rack.