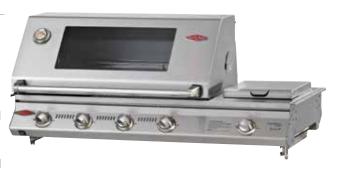

## **SIGNATURE SL4000 SERIES**

#### BS31560

- This premium stainless steel barbecue will add style to your alfresco area.
- Top features include clever internal lights, stainless steel cooktops, an integrated side burner.
- Stainless steel roasting hood with glass viewing window.