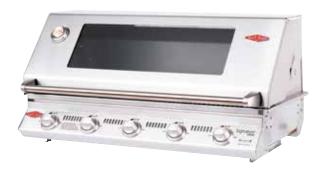

## SIGNATURE SL4000 4 BURNER

#### BS31550

- This premium stainless steel barbecue will add style to your alfresco area.
- Top features include clever internal lights, stainless steel cooktops, and integrated side burner.
- Stainless steel roasting hood with glass viewing window.