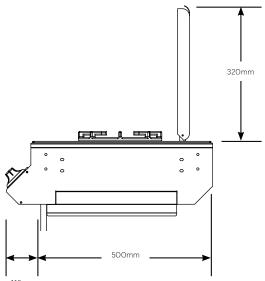

## SIGNATURE SL4000 4 BURNER

#### BS31550

- This premium stainless steel barbecue will add style to your alfresco area.
- Top features include clever internal lights, stainless steel cooktops, and integrated side burner.
- Stainless steel roasting hood with glass viewing window.