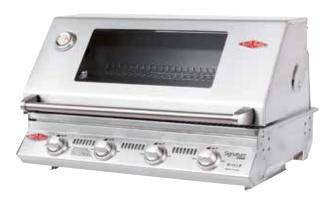

## SIGNATURE 3000SS 5 BURNER

#### BS12850S

- Stainless steel barbecue frame with rust resistant stainless steel cooktop.
- Stainless steel roasting hood with glass viewing window.
- Large removable stainless steel warming rack.