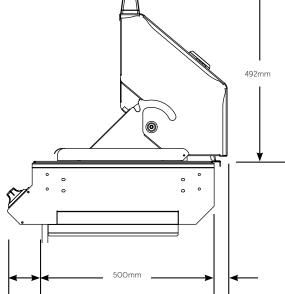

## SIGNATURE SL4000 4 BURNER

#### BS31550

- This premium stainless steel barbecue will add style to your alfresco area.
- Top features include clever internal lights, stainless steel cooktops, and integrated side burner.
- Stainless steel roasting hood with glass viewing window.