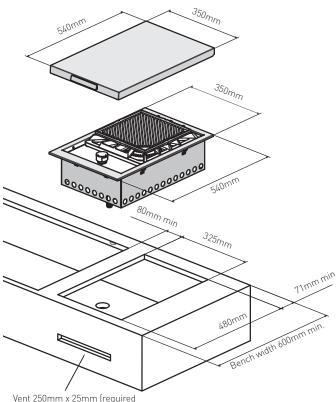

## DIMENSIONS

Side view - lid down

Vent 250mm x 25mm (required when installed separately to barbecue)

## 

• This appliance requires venting. This vent is to allow air into the enclosure for the correct combustion of gases and for the correct exhausting of the products of combustion. The vent must be no less than 250mm x 25mm unless installed adjacent to integrated barbecue refer to diagram on page 13. For more information on all Beefeater products, or for dimension and installation information, call into your retailer, phone or email our customer care team or visit our website: