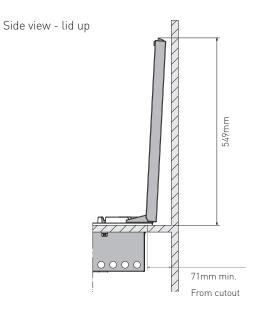

## DIMENSIONS

Side view - lid down

Vent 250mm x 25mm (required when installed separately to barbecue)