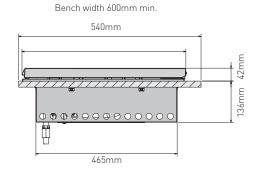

## DIMENSIONS

Side view - lid down

Vent 250mm x 25mm (required when installed separately to barbecue)