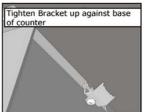

### **Product Installation**

OVER COUNTER CUT-OUT SIZE IS 30,80cm WIDTH BY 35,56cm HEIGHT BY 46,67cm DEPTH UNDER COUNTER CUT-OUT SIZE IS 30,16cm WIDTH BY 38,10cm HEIGHT BY 46.04cm