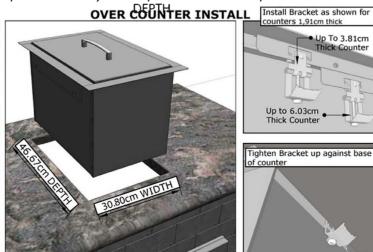

### **Product Installation**

OVER COUNTER CUT-OUT SIZE IS 30,80cm WIDTH BY 35,56cm HEIGHT BY 46,67cm DEPTH UNDER COUNTER CUT-OUT SIZE IS 30,16cm WIDTH BY 38,10cm HEIGHT BY 46.04cm