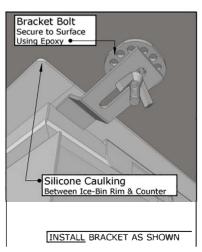

### **Product Installation**

OVER COUNTER CUT-OUT SIZE IS 30,80cm WIDTH BY 35,56cm HEIGHT BY 46,67cm DEPTH UNDER COUNTER CUT-OUT SIZE IS 30,16cm WIDTH BY 38,10cm HEIGHT BY 46.04cm