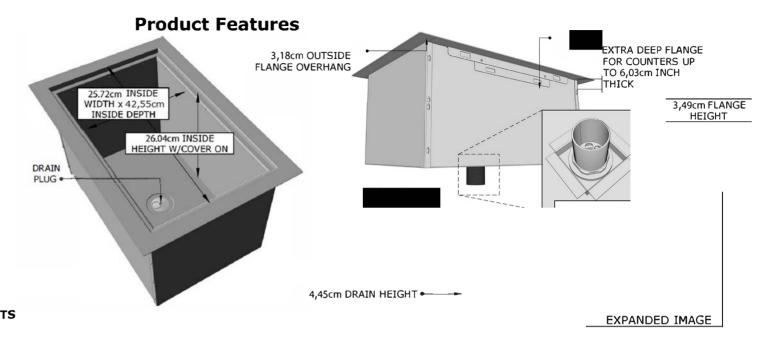

#### **SPECIFICATIONS**

16 Gauge 304 SS for Ice Chest Frame, 20 Gauge 304 SS for Inside Material, 20 Gauge 201 SS for Outside Box (Under Counter Material), 18 Gauge 304 SS for Outside of Cover & 24 Gauge for inside