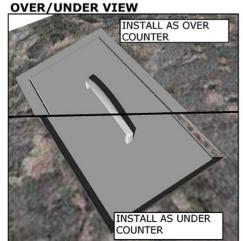

#### **DESCRIPTION**

Over/Under 35,56cm x 30,48cm Height Single Basin Insulated Wall Ice Chest w/Insulated Cover

### **Product Installation**

OVER COUNTER CUT-OUT SIZE IS 30,80cm WIDTH BY 35,56cm HEIGHT BY 46,67cm DEPTH UNDER COUNTER CUT-OUT SIZE IS 30,16cm WIDTH BY 38,10cm HEIGHT BY 46.04cm