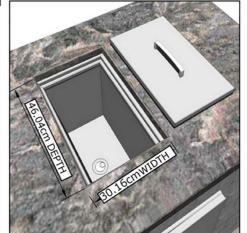

#### **PRODUCT DIMENSIONS**

34,93Cm WIDTH x 31,12Cm HEIGHT x 52.07Cm DEPTH (PRODUCT SIZE) 30,80Cm WIDTH x 35,56Cm HEIGHT x 46,67Cm DEPTH (CUT-OUT)

### **Product Installation**

OVER COUNTER CUT-OUT SIZE IS 30,80cm WIDTH BY 35,56cm HEIGHT BY 46,67cm DEPTH UNDER COUNTER CUT-OUT SIZE IS 30,16cm WIDTH BY 38,10cm HEIGHT BY 46.04cm