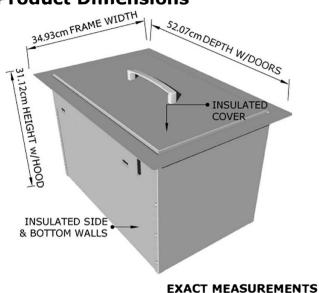

#### **PRODUCT DIMENSIONS**

34,93Cm WIDTH x 31,12Cm HEIGHT x 52.07Cm DEPTH (PRODUCT SIZE) 30,80Cm WIDTH x 35,56Cm HEIGHT x 46,67Cm DEPTH (CUT-OUT)

## **Product Dimensions**