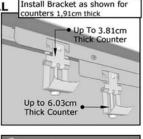

### **Product Installation**

OVER COUNTER CUT-OUT SIZE IS 30,80cm WIDTH BY 35,56cm HEIGHT BY 46,67cm DEPTH UNDER COUNTER CUT-OUT SIZE IS 30,16cm WIDTH BY 38,10cm HEIGHT BY 46.04cm