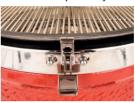

# **Features & Components**

**INTERNAL COMPONENTS** 

FireBox **Specifications** 

Patented Hyperbolic Insert

Kontrol Tower Top Vent

Divide & Conquer® System

Stainless Steel Latch

Stainless Steel Handle

Patented Ash Collector

Air Lift Hinge

Charcoal Basket

**Grill Grates** 

Gasket

Thermometer

| Dimensions                        | Cooking Surface                   | Weight                     | Heat Range                            |
|-----------------------------------|-----------------------------------|----------------------------|---------------------------------------|
| 28.4 in W x 43.7 in H x 35.5 in D | 24 in Diameter / 864 sq in        | 507 lbs                    | 225°F – 750°F+                        |
| 72.2 cm W x 111 cm H x 90.2 cm D  | 61 cm Diameter / 5,558 sq cm      | 230 kg                     | 82°C – 399°C                          |
| Materials                         |                                   |                            |                                       |
| Base/Dome                         | High Fire Heat-Resistant Ceramics | Latch                      | 304 Stainless Steel                   |
| Glaze                             | Heat-Resistant Ceramic Coating    | Handles                    | 304 Stainless Steel                   |
| Top Vent                          | 304 Stainless Steel               | Air Lift Hinge             | Full Counter Balanced Stainless Steel |
| Grill Grates                      | 304 Stainless Steel               | Patented Ash Collector     | 304 Stainless Steel                   |
| FireBox                           | High-Fire Heat-Resistant Ceramics | Patented Hyperbolic Insert | Teflon Coated Cast Aluminium          |
| Gasket                            | Wire Mesh Fiberglass              | FireBox Ring               | 304 Stainless Steel                   |