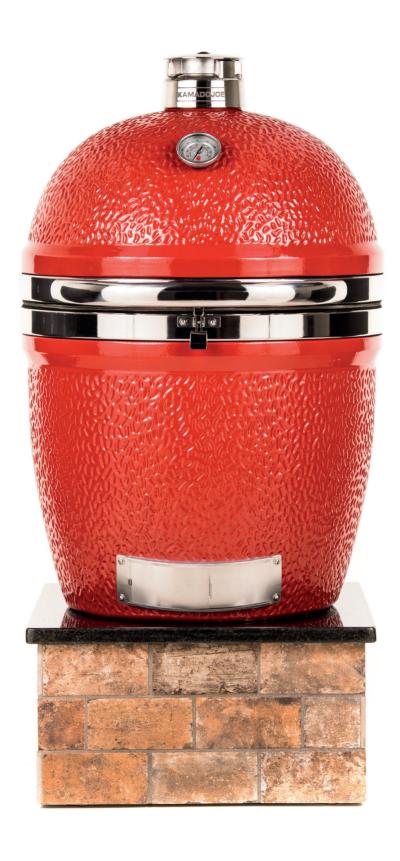

# **Features & Components**

**INTERNAL COMPONENTS** 

FireBox **Specifications** 

Patented Hyperbolic Insert

Kontrol Tower Top Vent

Divide & Conquer® System

Stainless Steel Latch

Stainless Steel Handle

Patented Ash Collector

Air Lift Hinge

Charcoal Basket

**Grill Grates** 

Gasket

Thermometer

| Dimensions                        | Cooking Surface                   | Weight                     | Heat Range                            |
|-----------------------------------|-----------------------------------|----------------------------|---------------------------------------|
| 28.4 in W x 43.7 in H x 35.5 in D | 24 in Diameter / 864 sq in        | 507 lbs                    | 225°F – 750°F+                        |
| 72.2 cm W x 111 cm H x 90.2 cm D  | 61 cm Diameter / 5,558 sq cm      | 230 kg                     | 82°C – 399°C                          |
| Materials                         |                                   |                            |                                       |
| Base/Dome                         | High Fire Heat-Resistant Ceramics | Latch                      | 304 Stainless Steel                   |
| Glaze                             | Heat-Resistant Ceramic Coating    | Handles                    | 304 Stainless Steel                   |
| Top Vent                          | 304 Stainless Steel               | Air Lift Hinge             | Full Counter Balanced Stainless Steel |
| Grill Grates                      | 304 Stainless Steel               | Patented Ash Collector     | 304 Stainless Steel                   |
| FireBox                           | High-Fire Heat-Resistant Ceramics | Patented Hyperbolic Insert | Teflon Coated Cast Aluminium          |
| Gasket                            | Wire Mesh Fiberglass              | FireBox Ring               | 304 Stainless Steel                   |