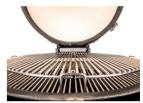

Patented Ash Collector

Air Lift Hinge

Charcoal Basket

**Grill Grates** 

Gasket

Thermometer

| Dimensions                        | Cooking Surface                   | Weight                     | Heat Range                            |
|-----------------------------------|-----------------------------------|----------------------------|---------------------------------------|
| 28.4 in W x 43.7 in H x 35.5 in D | 24 in Diameter / 864 sq in        | 507 lbs                    | 225°F – 750°F+                        |
| 72.2 cm W x 111 cm H x 90.2 cm D  | 61 cm Diameter / 5,558 sq cm      | 230 kg                     | 82°C – 399°C                          |
| Materials                         |                                   |                            |                                       |
| Base/Dome                         | High Fire Heat-Resistant Ceramics | Latch                      | 304 Stainless Steel                   |
| Glaze                             | Heat-Resistant Ceramic Coating    | Handles                    | 304 Stainless Steel                   |
| Top Vent                          | 304 Stainless Steel               | Air Lift Hinge             | Full Counter Balanced Stainless Steel |
| Grill Grates                      | 304 Stainless Steel               | Patented Ash Collector     | 304 Stainless Steel                   |
| FireBox                           | High-Fire Heat-Resistant Ceramics | Patented Hyperbolic Insert | Teflon Coated Cast Aluminium          |
| Gasket                            | Wire Mesh Fiberglass              | FireBox Ring               | 304 Stainless Steel                   |