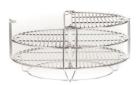

# **Features & Components**

**INTERNAL COMPONENTS** 

FireBox **Specifications** 

Patented Hyperbolic Insert

Kontrol Tower Top Vent

Divide & Conquer® System

Stainless Steel Latch

Stainless Steel Handle

Patented Ash Collector

Air Lift Hinge

Charcoal Basket

**Grill Grates** 

Gasket

Thermometer

| Dimensions                        | Cooking Surface                   | Weight                     | Heat Range                            |
|-----------------------------------|-----------------------------------|----------------------------|---------------------------------------|
| 28.4 in W x 43.7 in H x 35.5 in D | 24 in Diameter / 864 sq in        | 507 lbs                    | 225°F – 750°F+                        |
| 72.2 cm W x 111 cm H x 90.2 cm D  | 61 cm Diameter / 5,558 sq cm      | 230 kg                     | 82°C – 399°C                          |
| Materials                         |                                   |                            |                                       |
| Base/Dome                         | High Fire Heat-Resistant Ceramics | Latch                      | 304 Stainless Steel                   |
| Glaze                             | Heat-Resistant Ceramic Coating    | Handles                    | 304 Stainless Steel                   |
| Top Vent                          | 304 Stainless Steel               | Air Lift Hinge             | Full Counter Balanced Stainless Steel |
| Grill Grates                      | 304 Stainless Steel               | Patented Ash Collector     | 304 Stainless Steel                   |
| FireBox                           | High-Fire Heat-Resistant Ceramics | Patented Hyperbolic Insert | Teflon Coated Cast Aluminium          |
| Gasket                            | Wire Mesh Fiberglass              | FireBox Ring               | 304 Stainless Steel                   |