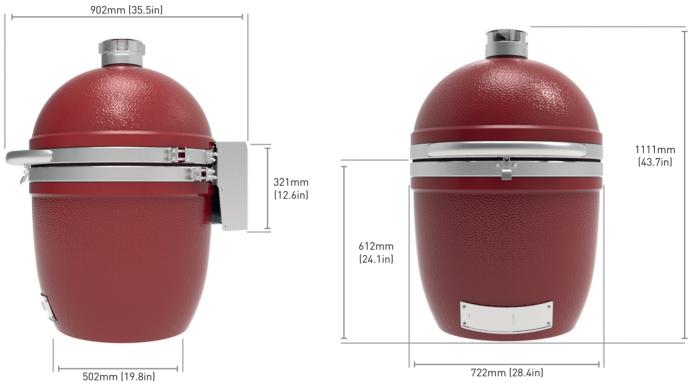

## **Dimensions & Installation Guide**

### **IMPORTANT DIMENSION NOTES**

Please use this as a general guide for installing a ProJoe ceramic grill in a built-in outdoor kitchen or grill table. Drawing is not to scale.

**FRONT VIEW** 

### SIDE VIEW

# 902mm (35 5in)