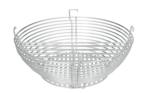

Patented Ash Collector

Air Lift Hinge

Charcoal Basket

**Grill Grates** 

Gasket

Thermometer

| Dimensions                        | Cooking Surface                   | Weight                     | Heat Range                            |
|-----------------------------------|-----------------------------------|----------------------------|---------------------------------------|
| 28.4 in W x 43.7 in H x 35.5 in D | 24 in Diameter / 864 sq in        | 507 lbs                    | 225°F – 750°F+                        |
| 72.2 cm W x 111 cm H x 90.2 cm D  | 61 cm Diameter / 5,558 sq cm      | 230 kg                     | 82°C – 399°C                          |
| Materials                         |                                   |                            |                                       |
| Base/Dome                         | High Fire Heat-Resistant Ceramics | Latch                      | 304 Stainless Steel                   |
| Glaze                             | Heat-Resistant Ceramic Coating    | Handles                    | 304 Stainless Steel                   |
| Top Vent                          | 304 Stainless Steel               | Air Lift Hinge             | Full Counter Balanced Stainless Steel |
| Grill Grates                      | 304 Stainless Steel               | Patented Ash Collector     | 304 Stainless Steel                   |
| FireBox                           | High-Fire Heat-Resistant Ceramics | Patented Hyperbolic Insert | Teflon Coated Cast Aluminium          |
| Gasket                            | Wire Mesh Fiberglass              | FireBox Ring               | 304 Stainless Steel                   |