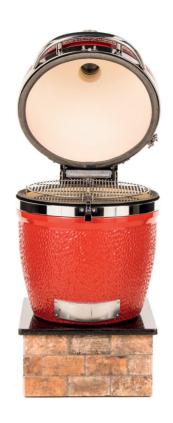

# **Features & Components**

**INTERNAL COMPONENTS** 

FireBox **Specifications** 

Patented Hyperbolic Insert

Kontrol Tower Top Vent

Divide & Conquer® System

Stainless Steel Latch

Stainless Steel Handle

Patented Ash Collector

Air Lift Hinge

Charcoal Basket

**Grill Grates** 

Gasket

Thermometer

| Dimensions                        | Cooking Surface                   | Weight                     | Heat Range                            |
|-----------------------------------|-----------------------------------|----------------------------|---------------------------------------|
| 28.4 in W x 43.7 in H x 35.5 in D | 24 in Diameter / 864 sq in        | 507 lbs                    | 225°F – 750°F+                        |
| 72.2 cm W x 111 cm H x 90.2 cm D  | 61 cm Diameter / 5,558 sq cm      | 230 kg                     | 82°C – 399°C                          |
| Materials                         |                                   |                            |                                       |
| Base/Dome                         | High Fire Heat-Resistant Ceramics | Latch                      | 304 Stainless Steel                   |
| Glaze                             | Heat-Resistant Ceramic Coating    | Handles                    | 304 Stainless Steel                   |
| Top Vent                          | 304 Stainless Steel               | Air Lift Hinge             | Full Counter Balanced Stainless Steel |
| Grill Grates                      | 304 Stainless Steel               | Patented Ash Collector     | 304 Stainless Steel                   |
| FireBox                           | High-Fire Heat-Resistant Ceramics | Patented Hyperbolic Insert | Teflon Coated Cast Aluminium          |
| Gasket                            | Wire Mesh Fiberglass              | FireBox Ring               | 304 Stainless Steel                   |