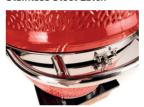

# **Features & Components**

**INTERNAL COMPONENTS** 

FireBox **Specifications** 

Patented Hyperbolic Insert

Kontrol Tower Top Vent

Divide & Conquer® System

Stainless Steel Latch

Stainless Steel Handle

Patented Ash Collector

Air Lift Hinge

Charcoal Basket

**Grill Grates** 

Gasket

Thermometer

| Dimensions                        | Cooking Surface                   | Weight                     | Heat Range                            |
|-----------------------------------|-----------------------------------|----------------------------|---------------------------------------|
| 28.4 in W x 43.7 in H x 35.5 in D | 24 in Diameter / 864 sq in        | 507 lbs                    | 225°F – 750°F+                        |
| 72.2 cm W x 111 cm H x 90.2 cm D  | 61 cm Diameter / 5,558 sq cm      | 230 kg                     | 82°C – 399°C                          |
| Materials                         |                                   |                            |                                       |
| Base/Dome                         | High Fire Heat-Resistant Ceramics | Latch                      | 304 Stainless Steel                   |
| Glaze                             | Heat-Resistant Ceramic Coating    | Handles                    | 304 Stainless Steel                   |
| Top Vent                          | 304 Stainless Steel               | Air Lift Hinge             | Full Counter Balanced Stainless Steel |
| Grill Grates                      | 304 Stainless Steel               | Patented Ash Collector     | 304 Stainless Steel                   |
| FireBox                           | High-Fire Heat-Resistant Ceramics | Patented Hyperbolic Insert | Teflon Coated Cast Aluminium          |
| Gasket                            | Wire Mesh Fiberglass              | FireBox Ring               | 304 Stainless Steel                   |