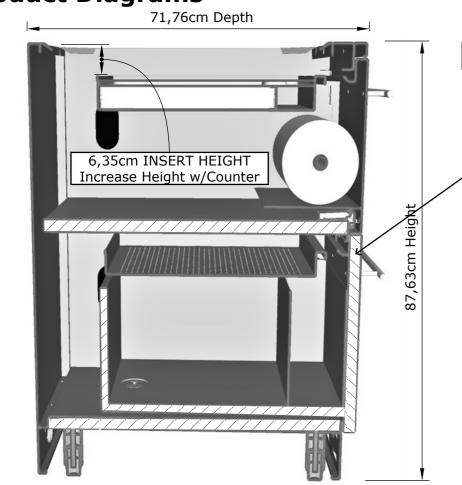

### **PRODUCT**

Paper Towel/Cutlery Drawer w/ Insulated Ice Chest Dry Storage Drawer

#### **PRODUCT DIMENSIONS**

45,72cm W **x** 71,76cm D (w/Doors) **x** 87,63cm H (w/Legs) or 77,47cm H (no Legs) or Upto 91,44cm Max Adjustable Height

#### **MATERIAL SPECS**

304 Stainless Steel for the Entire Structure, 20 Gauge for Door Panel, 20 Gauge for Cabinet Panel, 304 SS Peg Legs, 304 SS Rod Handles

**Double Walled Insulated** 

Attach Pea Flex Hose