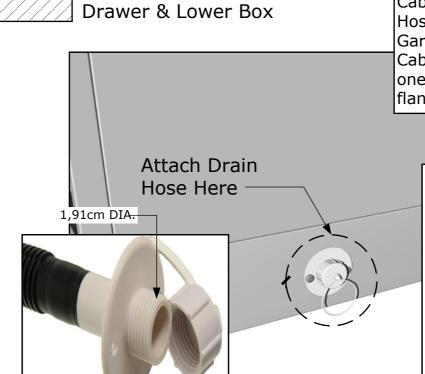

# **Product Configurations**

Cabinet has Bottom Drain, with Flex Hose you can attach a standard Garden Hose to outside back of Cabinet Polypropylene drain trap on one end and ABS plastic evacuation flange on the other end.

#### **MATERIAL SPECS**

304 Stainless Steel for the Entire Structure, 20 Gauge for Door Panel, 20 Gauge for Cabinet Panel, 304 SS Peg Legs, 304 SS Rod Handles

**Double Walled Insulated** 

Attach Pea Flex Hose

Includes 63,5cm of 1,91cm diameter hose.