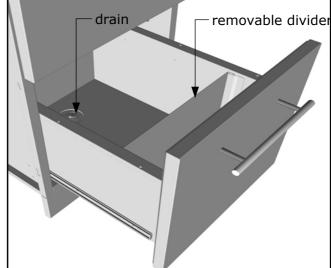

# **Product Configurations**

Cabinet has Bottom Drain, with Flex Hose you can attach a standard Garden Hose to outside back of Cabinet Polypropylene drain trap on one end and ABS plastic evacuation flange on the other end.

Includes 63,5cm of 1,91cm diameter hose.