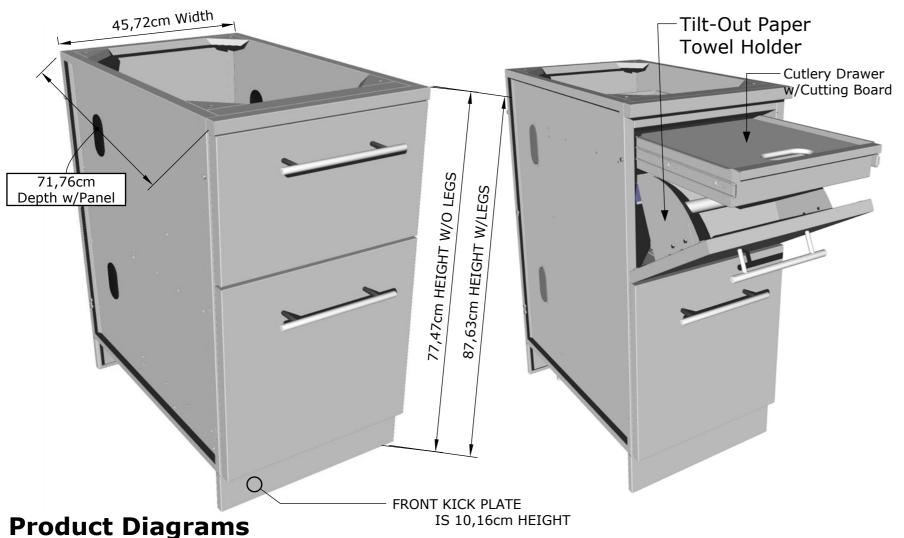

## **Product Dimensions**

#### **PRODUCT DIMENSIONS**

45,72cm W **x** 71,76cm D (w/Doors) **x** 87,63cm H (w/Legs) or 77,47cm H (no Legs) or Upto 91,44cm Max Adjustable Height