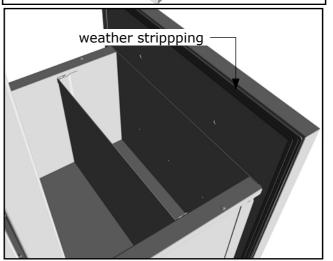

#### Item No. SBC18DPIC

- Lifetime Structure Warranty
  - 304 Stainless Steel Structure
- Front & Back Kick-Plates Easy Pin-Lock Installation
- Covered Access Ports
- Adjustable Peg-Legs
- **Optional Wheel Casters**
- Rain Gutter on Both Drawers
- Paper Towel & Cutlery Drawer
- Weather Stripping
- Dry Storage Pantry Drawer Cutting Board
- Flexible Drain