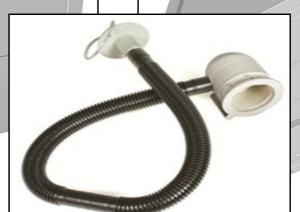

# **Product Configurations**

Cabinet has Bottom Drain, with Flex Hose you can attach a standard Garden Hose to outside back of Cabinet Polypropylene drain trap on one end and ABS plastic evacuation flange on the other end.

Includes 63,5cm of 1,91cm diameter hose.