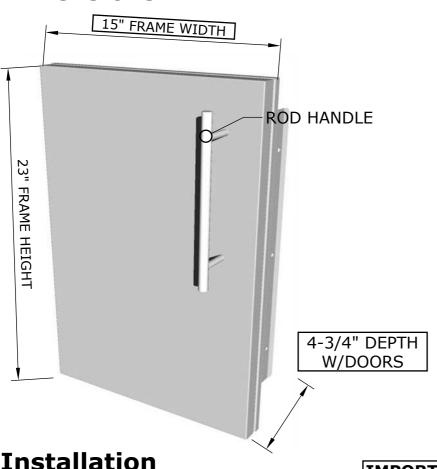

### PRODUCT DIMENSIONS

15" WIDTH x23" HEIGHT x4-3/4" DEPTH (PRODUCT SIZE) 13-1/2" WIDTH 21" HEIGHT x3-1/2" DEPTH (CUT-OUT)

# **Product Dimensions**

## **SPECIFICATIONS**

Door Frame is made from 16 gauge 304 Stainless Steel, and door panel is made from 18 gauge 304 Stainless Steel. Handle is Solid 304 Stainless Steel.