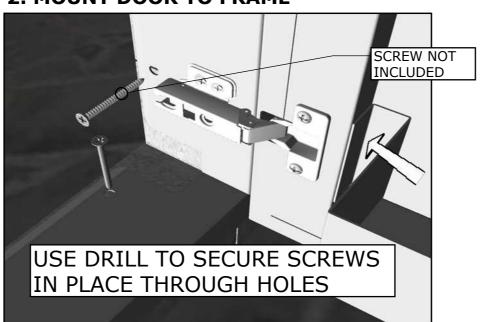

# 2. MOUNT DOOR TO FRAME

See SUNSTONE manufacture website for additional product support and product tutorials:

www.sunstonemetalproducts.com