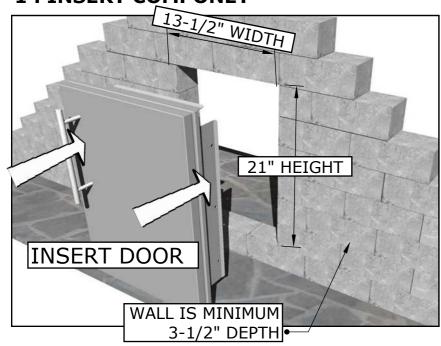

# **Product Installation**

ISLAND WALL CUT-OUT SIZE IS 13-1/2" WIDTH BY 21" HEIGHT BY 3-1/2" DEPTH

# 1. INSERT COMPONET

**IMPORTANT!!** - ROD HANDLES ARE MOUNTED TO INSIDE OF EACH PANEL, YOU MUST UNSCREW EACH ONE AND MOUNT ON OUTSIDE OF DRAWER OR DOOR PANEL.