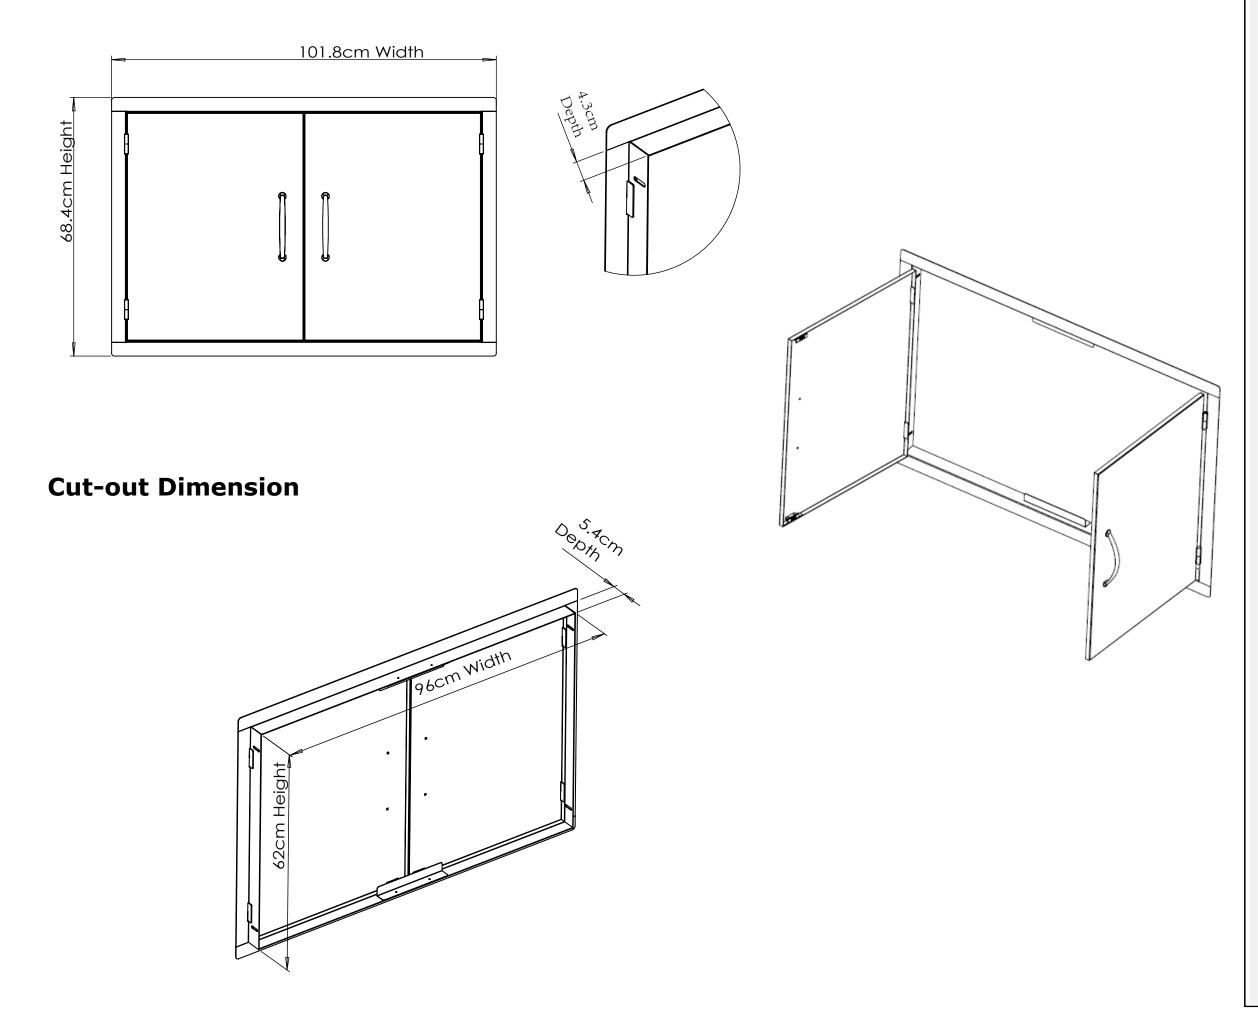

## PRODUCT DIMENSION

Product Size(cm): 101.8 W x 4.3 D x 68.4 H

Cut-Out Size(cm): 96W x 5.4 D x 62H

Weight(kg): 7.2